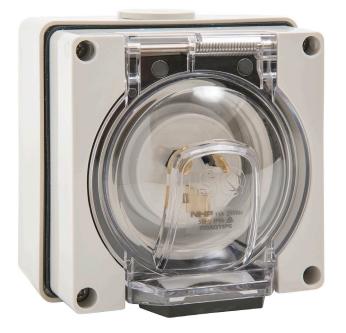

ISOAI315PG

NHP ISO Appliance Inlet, 3 Flat Pins 15A 250V AC, w/ Base 38mm, Grey

| Component type | Appliance inlet according to AS/NZS 3112 |
|----------------|------------------------------------------|
| Range          | ISO                                      |
| Model          | N/A                                      |
| Product status | Existing                                 |

|              | Nominal voltage                | 250 V   |
|--------------|--------------------------------|---------|
| ELECTRICAL   | Rated current                  | 15 A    |
|              | Number of phases               | 1       |
| CONSTRUCTION | With neutral conductor contact | Yes     |
|              | Material                       | Plastic |
|              | Colour                         | Grey    |
|              | Modular version                | Yes     |
|              | With base                      | Yes     |
|              | Degree of protection (IP)      | IP66    |
|              | Type of cover                  | Screwed |
|              | Protective earth pin round     | No      |
|              | Number of active pins (flat)   | 3       |
| DIMENSIONS   | Base depth                     | 38 mm   |