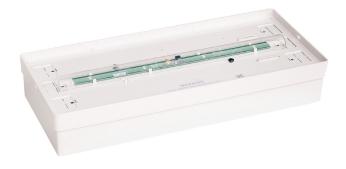

## **ECOEXITBASE**

Stanilite Single Point Economy Exit Lighting Base with LIFEPO4 Battery and Diffuser Not Included

| Component type | Emergency luminaire                |
|----------------|------------------------------------|
| Range          | Single Point Economy Exit Lighting |
| Model          | N/A                                |
| Product status | Existing                           |

The Stanilite single point economy exit lighting range features larger terminals for faster installation, efficient lithium power and universal surface mount application.