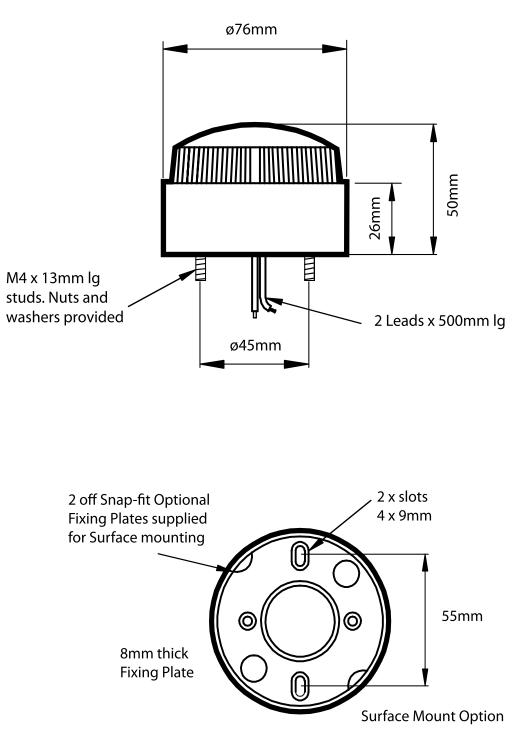

| No          |
| CONSTRUCTION  | Type of indication                   | Optic       |
|               | Colour of lamp hood                  | Orange      |
|               | Mounting method                      | Other       |
|               | Colour housing                       | Black       |
|               | Degree of protection (IP)            | IP67        |
| PHOTOMETRIC   | Lamp type                            | Xenon       |
|               | Type of optical signal               | Flash light |
| DIMENSIONS    | Weight                               | 0.13 kg     |
| ENVIRONMENT   | Ambient temperature during operating | -20 - 55 °C |

**MOX8004A** 

Moflash Xenon Beacons 2 Joules Flashing Mode IP65 230V AC Wall or Surface Mount Lens Amber



## **DIMENSIONAL DIAGRAM**