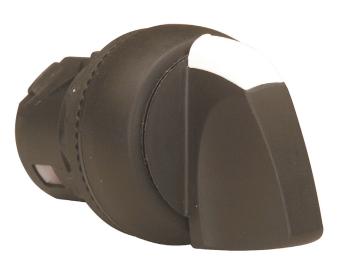

## D7PSM42

Sprecher and Schuh D7 Selector Switch 22.5 mm Head Only Plastic STD BLK Knob 4 POS Maintained Switch

| Component type | Front element for selector switch |
|----------------|-----------------------------------|
| Range          | D7                                |
| Model          | N/A                               |
| Product status | Existing                          |

| ELECTRICAL   | Type of control element                | Short thumb-grip |
|--------------|----------------------------------------|------------------|
| CONSTRUCTION | Colour control element                 | Black            |
|              | Colour indicator light cap             | White            |
|              | Material front ring                    | Plastic          |
|              | Colour front ring                      | Other            |
|              | Degree of protection (IP), front side  | IP66             |
|              | Degree of protection (NEMA)            | Other            |
| MECHANICAL   | Number of switch positions             | 4.0              |
|              | Switching function latching            | No               |
|              | Spring-return                          | No               |
|              | Vibration acceleration (Max)           | 10.0 m/s²        |
|              | Vibration frequency, operational (Max) | 2000.0 Hz        |
|              | Shock acceleration (Max)               | 100.0 g          |
|              | Mechanical life (service cycles)       | 300000.0 cycles  |
| PHOTOMETRIC  | Suitable for illumination              | No               |
| DIMENSIONS   | Hole diameter                          | 22.5 mm          |
|              | Width opening                          | 29.8 mm          |
|              | Height opening                         | 28.0 mm          |
| ENVIRONMENT  | Operating temperature                  | -25 - 70 °C      |

## D7PSM42

Sprecher and Schuh D7 Selector Switch 22.5 mm Head Only Plastic STD BLK Knob 4 POS Maintained Switch