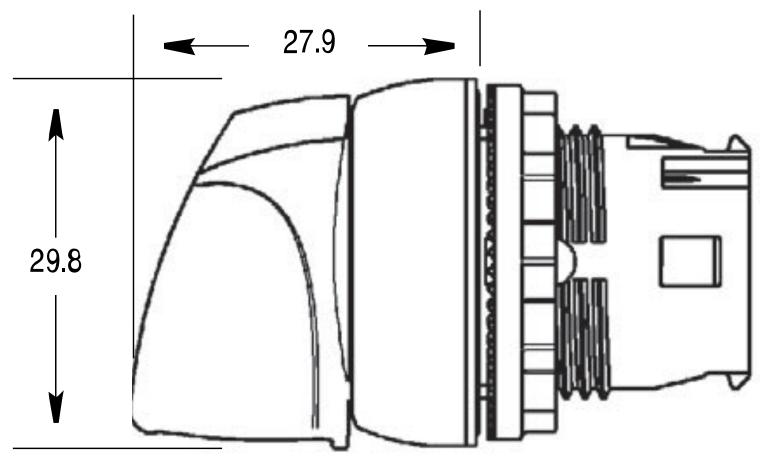

## **DIMENSIONAL DIAGRAM**

| ELECTRICAL   | Type of control element                | Short thumb-grip |
|--------------|----------------------------------------|------------------|
| CONSTRUCTION | Colour control element                 | Black            |
|              | Colour indicator light cap             | White            |
|              | Material front ring                    | Plastic          |
|              | Colour front ring                      | Other            |
|              | Degree of protection (IP), front side  | IP66             |
|              | Degree of protection (NEMA)            | Other            |
| MECHANICAL   | Number of switch positions             | 4.0              |
|              | Switching function latching            | No               |
|              | Spring-return                          | No               |
|              | Vibration acceleration (Max)           | 10.0 m/s²        |
|              | Vibration frequency, operational (Max) | 2000.0 Hz        |
|              | Shock acceleration (Max)               | 100.0 g          |
|              | Mechanical life (service cycles)       | 300000.0 cycles  |
| PHOTOMETRIC  | Suitable for illumination              | No               |
| DIMENSIONS   | Hole diameter                          | 22.5 mm          |
|              | Width opening                          | 29.8 mm          |
|              | Height opening                         | 28.0 mm          |
| ENVIRONMENT  | Operating temperature                  | -25 - 70 °C      |