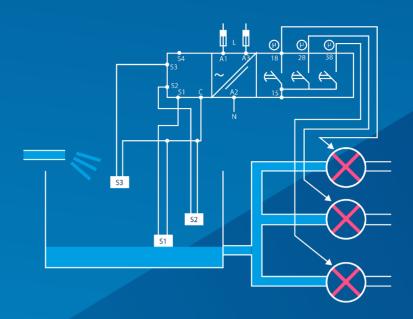

# Carlo Gavazzi DLA Pump Alternating Relays

CARLO GAVAZZI

- Alternate between two to three pumps
- 5A SPST relay output for each pump (common contact shared)
- 2 and 3 pump versions can be used in standard or full mode. With standard mode, each pump stops in sequence and full mode all pumps stop together when last contact is released
- 35.5mm width, DIN-rail mounted
- Power supply voltages: 24 & 48 VAC,
   115 & 230 VAC (all galvanically separated)
- LED indication for relay and power supply ON
- Built-in 10 s minimum delay between each pump start-up
- Built-in function for automatic alternate every 6 hours in case of no switch

### DLA71

- Pump alternating relay for 2 or 3 pumps
- 24/48VAC & 115/230V AC versions
- No settings to pre-configure
- Output:
  - −2 x 5A SPST relay OR
  - −3 x 5A SPST
- 2 pumps (DLA71\*\*\*\*2P) and 3 pumps version (DLA71\*\*\*3P) can be used in standard or full mode
- 35.5mm width, DIN-rail mounted
- LED indication for relay and power supply ON signal
- Galvanically separated power supply
- Built-in delay for the second or third pump in case simultaneous activation is required (10 s minimum delay)
- Built-in function for automatic rotation of the pumps. 6 hours automatic alternate in case of no switch

## DLA73

- Pump alternating relay for 2 pumps plus one alarm output relay
- 24/48VAC & 115/230V AC versions
- Output: 3 x 5A SPST relay
- No settings to pre-configure
- 2 pumps version plus alarm (DLA73\*\*\*\*2P) can be used in standard or full mode
- Third output relay activated by closing one independent input contact
- 35.5mm width, DIN-rail mounted
- LED indication for relay and power supply ON signal
- Galvanically separated power supply
- Built-in delay for the second pump in case simultaneous activation required (10 s minimum delay)
- Built-in function for automatic rotation of the pumps. 6 hours automatic alternate in case of no switch