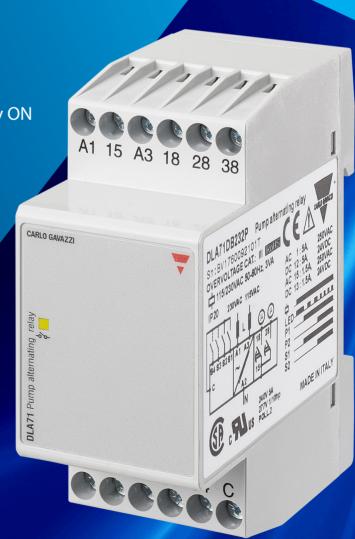

### DLA71

- Pump alternating relay for 2 or 3 pumps
- 24/48VAC & 115/230V AC versions
- No settings to pre-configure
- Output:
  - −2 x 5A SPST relay OR
  - −3 x 5A SPST
- 2 pumps (DLA71\*\*\*\*2P) and 3 pumps version (DLA71\*\*\*3P) can be used in standard or full mode
- 35.5mm width, DIN-rail mounted
- LED indication for relay and power supply ON signal
- Galvanically separated power supply
- Built-in delay for the second or third pump in case simultaneous activation is required (10 s minimum delay)
- Built-in function for automatic rotation of the pumps. 6 hours automatic alternate in case of no switch

# Part number selection

| Item number  | Output   | Function        | Supply voltage |
|--------------|----------|-----------------|----------------|
| DLA71DB482P  | 2 x SPST | For two pumps   | 24/48V AC      |
| DLA71TB483P  | 3 x SPST | For three pumps | 24/48V AC      |
| DLA71DB232P  | 2 x SPST | For two pumps   | 115/230V AC    |
| DLA71TB233P  | 3 x SPST | For three pumps | 115/230V AC    |
| DLA73TB482P* | 3 x SPST | For two pumps   | 24/48V AC      |
| DLA73TB232P* | 3 x SPST | For two pumps   | 115/230V AC    |